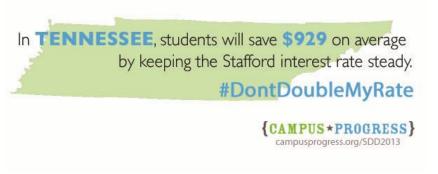

#### Need to Know: How a Stafford Increase Would Impact Your State

The Center for American Progress and Campus Progress released new reports that detail what an increase in the interest rate on Stafford student loans would mean for several states.

If Congress doesn't act, the interest rate on these loans will double—from 3.4 percent to 6.8 percent—on July 1.

These reports paint a vivid picture of the impact an interest rate hike would have on young people, who are already dealing with a high unemployment rate, large amounts of student debt and changes to education funding and college costs. Also included are testimonials from students and family members who depend on federal education loans.

Nationwide, over 7 million student borrowers would be affected by the rate doubling.

Read the report: <a href="http://cpro.gs/11iM5Dg">http://cpro.gs/11iM5Dg</a>