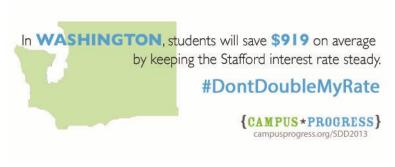

#### Need to Know: How a Stafford Increase Would Impact Your State

The Center for American Progress and Campus Progress released new reports that detail what an increase in the interest rate on Stafford student loans would mean for several states.

If Congress doesn't act, the interest rate on these loans will double—from 3.4 percent to 6.8 percent—on July 1.

These reports paint a vivid picture of the impact an interest rate hike would have on young people, who are already dealing with a high unemployment rate, large amounts of student debt and changes to education funding and college costs. Also included are testimonials from students and family members who depend on federal education loans.

Nationwide, over 7 million student borrowers would be affected by the rate doubling.

Read the report: <a href="http://cpro.gs/15E3udN">http://cpro.gs/15E3udN</a>